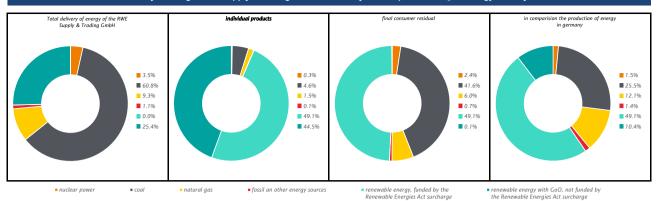

## Electricity labelling of RWE Supply & Trading GmbH for delivery in 2023 pursuant to § 42 Energy Industry Act



| Environmental impacts |                           | Environmental impacts |                           | Environmental impacts |                           | Environmental impacts |               |
|-----------------------|---------------------------|-----------------------|---------------------------|-----------------------|---------------------------|-----------------------|---------------|
| nuclear waste:        | 0.00009 g/kWh             | nuclear waste:        | 0.00001 g/kWh             | nuclear waste:        | 0.00006 g/kWh             | nuclear waste:        | 0.00004 g/kWh |
| CO2-Emissions:        | 687 g/kWh                 | CO2-Emissions:        | 54 g/kWh                  | CO2-Emissions:        | 469 g/kWh                 | CO2-Emissions:        | 324 g/kWh     |
| sour